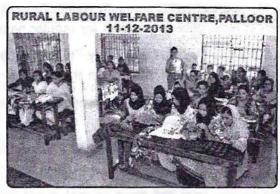

#### Child Welfare Centres / Rural Labour Welfare Centres

The Rural Labour Welfare Centres are functioning under the control of Labour Commissioner aegis of Labour Department to teach / train women folks of the labourers family in crafts like cutting, tailoring and other handicrafts to supplement the income. Free noon meals are provided and eradication of child labour and rehabilitation of children is undertaken.

Fourteen Rural Labour Welfare Centres are functioning in the Union Territory of Puducherry. The region-wise location of these centres are given below:

| Si.No. | Name of the Region | Nos.      | Locations                                                                                                         |
|--------|--------------------|-----------|-------------------------------------------------------------------------------------------------------------------|
| 1      | Puducherry         | 8 Centres | Gandhi Nagar, Ariyankuppam, Mudaliarpet, Koodapakkam,<br>Lingareddipalayam, Villianur, Madagadipet and Sedarapet. |
| 2      | Karaikal           | 3 Centres | Bharathi Nagar, T.R.Pattinam. One centre was closed.                                                              |
| 3      | Mahe               | 2 Centres | Mahe and Palloor                                                                                                  |
| 4      | Yanam              | 1 Centre  | Yanam                                                                                                             |