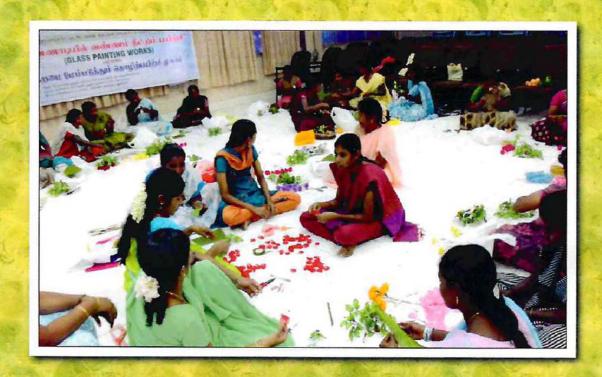

- 1) Training;
- 2) Employment;
- 3) Labour Laws; and
- 4) Enforcement and Labour and Child Welfare.

Labour Welfare Centres are functioning to impart training to women folk in tailoring, embroidery and various handicraft works and make them aware of various rules, regulations and laws of the land through behavioural skill management training camps. These Centres also impart pre-primary education to children between two and half years and five years belonging to labourers family, besides providing free nutritious mid-day meals and taking care of children.

#### **Training Details**

The RLWC are admitting female members from family of labourers for tailoring / training courses either with minimum qualification or without any prescribed qualification and age. Those who are having knowledge of reading and writing in the vernacular language are admitted in the tailoring and other handicraft courses.

- 1. Wire bags;
- 2. Pillow cover;
- 3. Dolls;
- 4. Embroidery works;
- 5. Flower Vase;
- 6. Phone cloth and Tray Cloth; and
- 7. Wall Hang up.

The important aspect of the tailoring course is those who are having qualification of 10<sup>th</sup> Std. and 12<sup>th</sup> Std. passed will be sent to the tailoring technical examination conducted by Tamil Nadu Technical Board of Examinations, Chennai. The passed out candidates are eligible for Sewing Teachers in Government Schools and Vocational Courses. Few candidates trained by RLWCs have got the Government job in our administration.