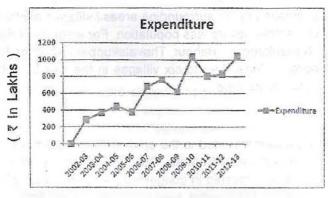

Plan Expenditure of Labour and Labour Welfare Sector from X Plan, XI Plan and XII Plan up to 2012-13

At the beginning of the Tenth Five Year Plan (2002-03) an amount of ₹ 285.53 lakhs was spent for various labour welfare programme. At the end of the Tenth Five Year Plan (2006-07), the plan expenditure was ₹ 680.57 lakhs. Altogether an amount of ₹ 21.52 crore was spent during 10<sup>th</sup> Five Year Plan. An amount of ₹ 40.52 crore was spent during 11<sup>th</sup> Five Year Plan (2007-12), this shows that plan expenditure steadily increased year after year under Labour and Labour Welfare Sector. The growth of plan expenditure from 10<sup>th</sup> Five Year Plan is graphically illustrated in the prepage.

At the beginning of 12<sup>th</sup> Five Year (2012-2013) an amount of ₹10.43 crore was spent. During 2013-14 ₹12.70 crore has been aliccated.