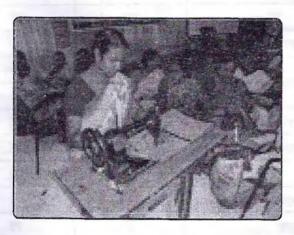

#### Supply of Training Kit to the Centres

Labour Department has supplied sewing machines, cloths, needles, threads and craft items to impart training under tailoring and handicraft items.

Supply of Sewing Machines to the Rural Labour Welfare Centres

The above table reveals that in the outlying regions embroidery machines are supplied to Mahe Centres. The embroidery machines need to be supplied to other Centres also. The department may arrange sewing technician to repair minor / major repairs as and when informed by the Centre in-charge.