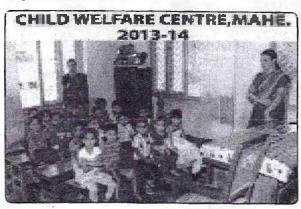

#### Children in the Centres

Children in the age group of two to five years are admitted in CWCs. They are the children of agricultural labourers, mill workers, domestic servants, fishermen, workers employed in shops and establishments, and also government servants.

RURAL LABOUR WELFARE CENTRE - CHILDREN STRENGTH AT PUDUCHERRY KARAIKAL, MAHE AND YANAM

| SI.No. | Name of the Centre      | Trainees strength as per Government Norms | Actual<br>Strength               | Present<br>Strength |
|--------|-------------------------|-------------------------------------------|----------------------------------|---------------------|
|        | Puducherry Region       | The Residence                             | S guitarity<br>localities as pur | Gentleman           |
| 1      | Ariyankuppam            | 50                                        | 35                               | 22                  |
| 2      | Villianur               | 50                                        | 30                               | 27                  |
| 3      | Katterikuppam           | 50                                        | 20                               | 15                  |
| 4      | Sedarapet               | 50                                        | 30                               | 22                  |
| 5      | Madagadipet             | 50                                        | 20                               | 10                  |
| 6      | Koodapakkam             | 50                                        | 24                               | 20                  |
| 7      | Gandhi Nagar            | 50                                        | 23                               | 15                  |
| 8      | Mudaliarpet             | 50                                        | 20                               | 15                  |
|        | Karaikal Region         |                                           |                                  |                     |
| 9      | Bharathi Nagar          | 50                                        | 18                               | 10                  |
| 10     | T.R. Pattinam           | 50                                        | 16                               | 16                  |
| 11     | Nedungadu               | CI                                        | osed                             |                     |
| l el   | Mahe Region             |                                           |                                  | 1                   |
| 12     | Mahe Centre             | 50 22                                     |                                  | 23                  |
| 13     | Palloor 1               | There is no Child Welf                    | are Centre in Pa                 | alloor              |
|        | Yanam Region            |                                           |                                  |                     |
| 14     | Erragunta Street, Yanam | 50                                        | 30                               | 25                  |